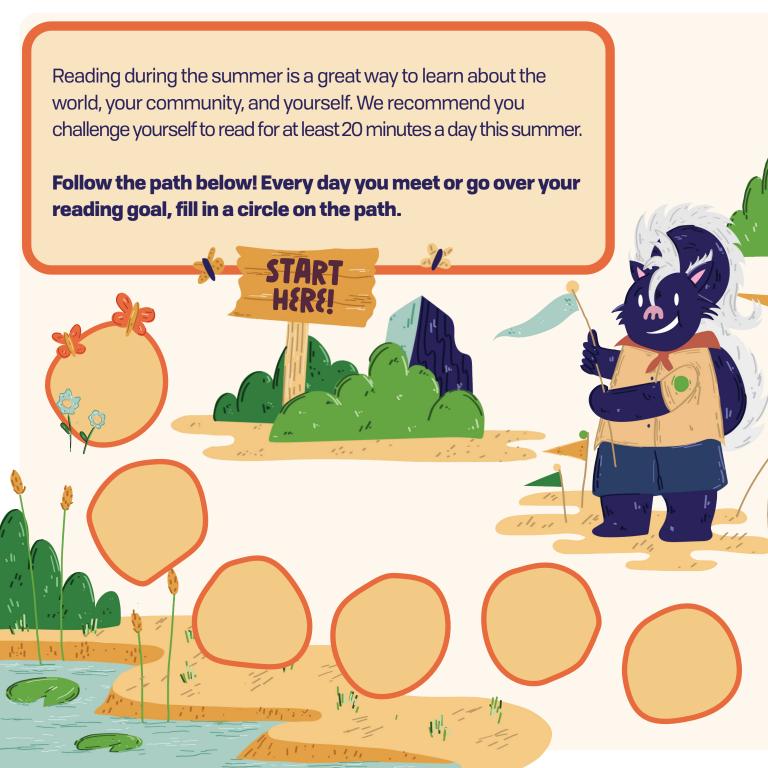

## The Bucks County Free Library is heading to the great outdoors for Summer Quest 2022!

Set your daily reading goal in the circle on the next page; we recommend trying to read 20 minutes a day! Then, use the circles to track each day you reach your goal. Have fun completing the five special activities at your own pace.

Each time you visit the library this summer, check in at the Summer Quest table. You'll get one camp keychain bead for each day you reached your reading goal. You can also collect a stamp for every activity circle you complete. Collect every stamp and read through the summer to get a certificate of completion from your library!