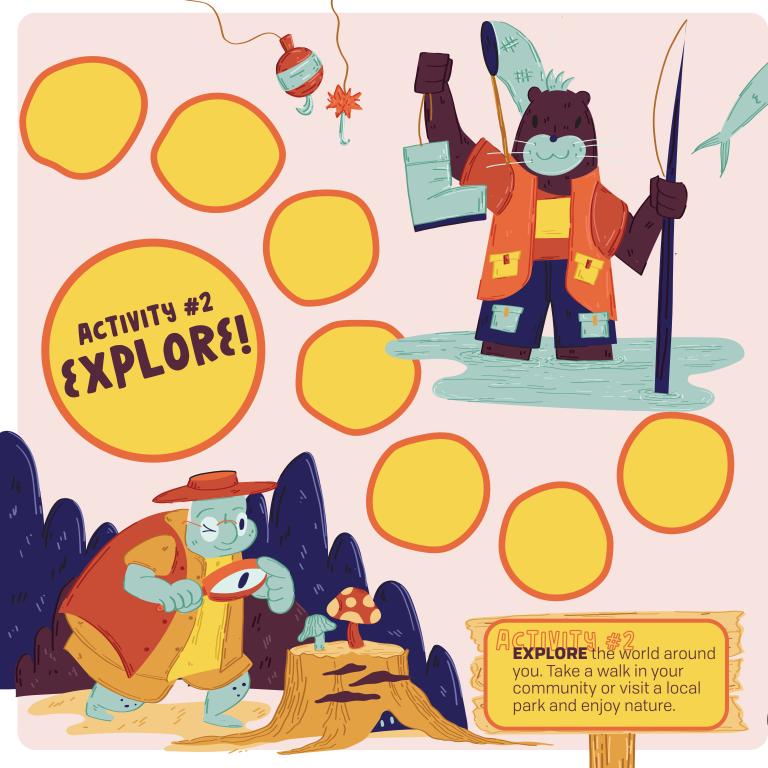

## The Bucks County Free Library is heading to the great outdoors for Summer Quest 2022!

Set your daily reading goal in the circle on the next page; we recommend trying to read 20 minutes a day! Then, use the circles to track each day you reach your goal. Have fun completing the five special activities at your own pace.

Each time you visit the library this summer, check in at the Summer Quest table. You'll get one camp keychain bead for each day you reached your reading goal. You can also collect a stamp for every activity circle you complete. Collect every stamp and read through the summer to get a certificate of completion from your library!