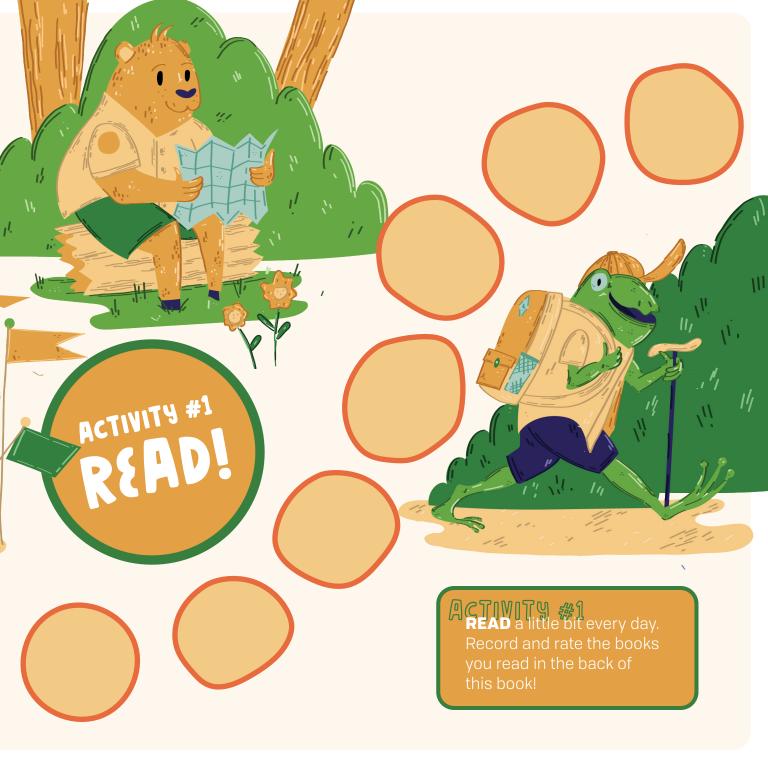

## The Bucks County Free Library is heading to the great outdoors for Summer Quest 2022!

Set your daily reading goal in the circle on the next page; we recommend trying to read 20 minutes a day! Then, use the circles to track each day you reach your goal. Have fun completing the five special activities at your own pace.

Each time you visit the library this summer, check in at the Summer Quest table. You'll get one camp keychain bead for each day you reached your reading goal. You can also collect a stamp for every activity circle you complete. Collect every stamp and read through the summer to get a certificate of completion from your library!