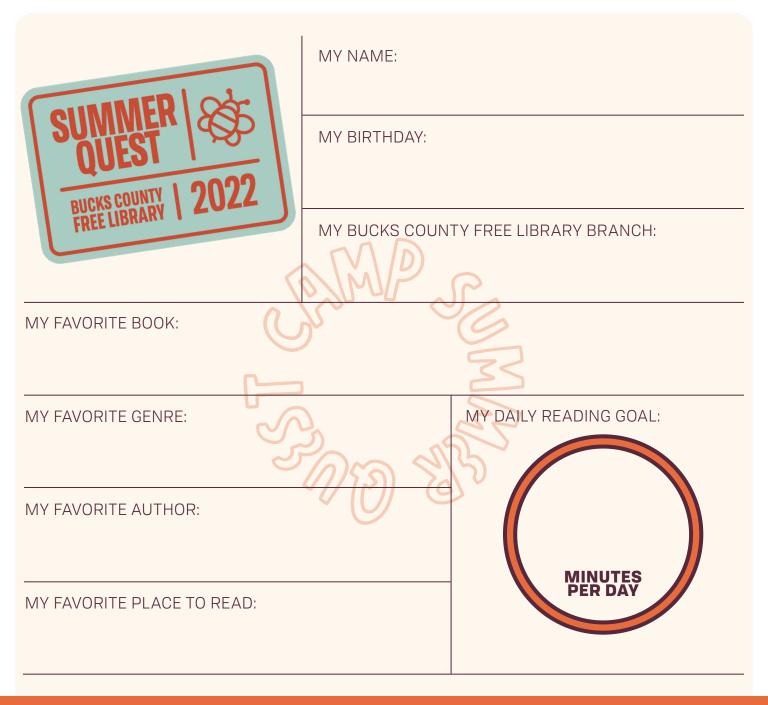

PASSPORT & READING LOG



## SUMMER QUEST



BUCKS COUNTY FREE LIBRARY

2022

## The Bucks County Free Library is heading to the great outdoors for Summer Quest 2022!

Set your daily reading goal in the circle on the next page; we recommend trying to read 20 minutes a day! Then, use the circles to track each day you reach your goal. Have fun completing the five special activities at your own pace.

Each time you visit the library this summer, check in at the Summer Quest table. You'll get one camp keychain bead for each day you reached your reading goal. You can also collect a stamp for every activity circle you complete. Collect every stamp and read through the summer to get a certificate of completion from your library!

















## SUMMER READING LOG



| TITLE | STAR RATING                                                   |
|-------|---------------------------------------------------------------|
|       | $\triangle \triangle \triangle \triangle \triangle$           |
|       | $\triangle \triangle \triangle \triangle \triangle \triangle$ |
|       | $\triangle \triangle \triangle \triangle \triangle$           |
|       | $\triangle \triangle \triangle \triangle \triangle$           |
|       | $\triangle \triangle \triangle \triangle \triangle$           |
|       | $\triangle \triangle \triangle \triangle \triangle$           |
|       | $\triangle \triangle \triangle \triangle \triangle$           |
|       | $\triangle \triangle \triangle \triangle \triangle$           |
|       | $\triangl