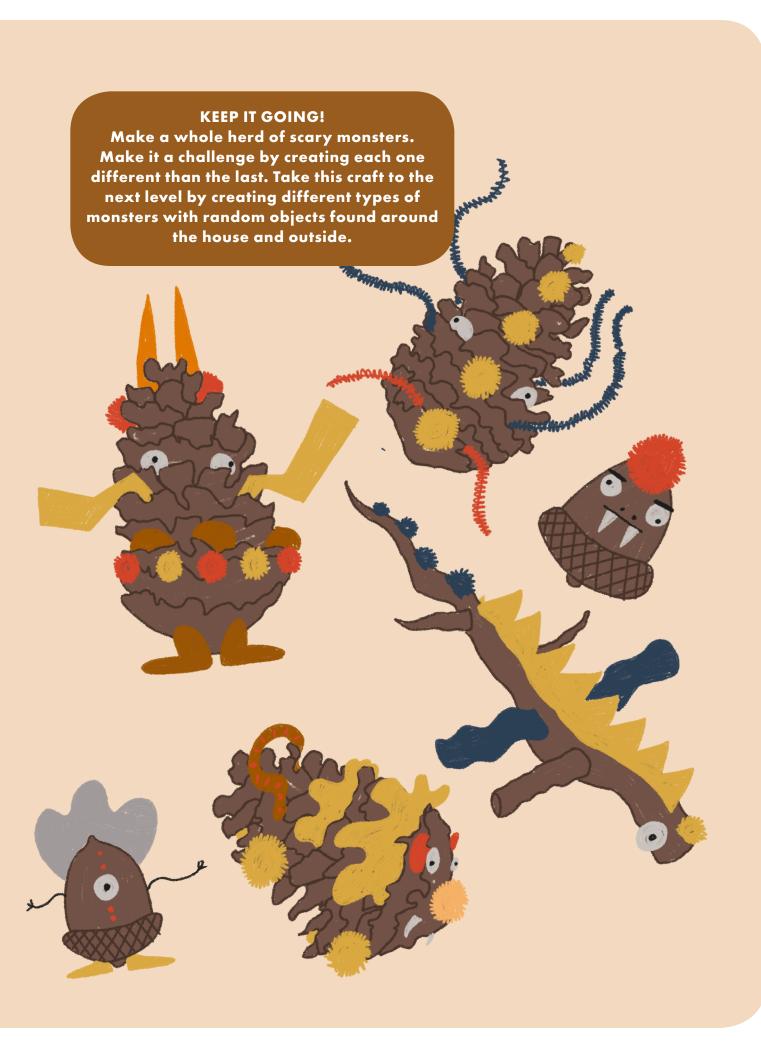

## Pine Cone Pals

Ghosts, vampires, zombies, werewolves, and mummies are just a few monsters that people think of at this time of year. Although these monsters are terrifying, there are others out there that are just as scary. Create your own beast that will have everyone running away in fear!