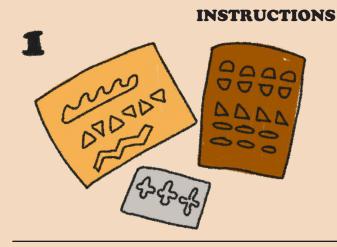

## **MATERIALS** PINE CONES GLUE GOOGLY CRAFT FOAM OR FELT POM POMS SCISSORS

Use the marker to draw different shapes onto the craft foam or felt.

Cut the shapes out of the craft foam or felt.

Glue the foam or felt, googly eyes, and pom poms to the pine cone. Try gluing the pieces in on and between the folds of the pine cone. Layer pieces to make it really fun!