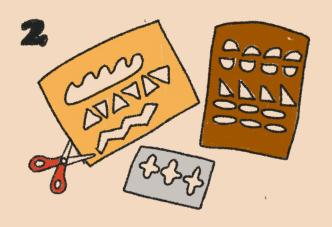

## **MATERIALS** PINE CONES GLUE GOOGLY CRAFT FOAM OR FELT POM POMS SCISSORS

Use the marker to draw different shapes onto the craft foam or felt.

Cut the shapes out of the craft foam or felt.

Glue the foam or felt, googly eyes, and pom poms to the pine cone. Try gluing the pieces in on and between the folds of the pine cone. Layer pieces to make it really fun!