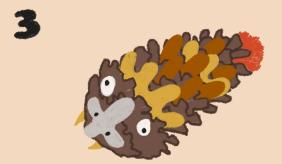

## **MATERIALS** PINE CONES GLUE GOOGLY CRAFT FOAM OR FELT POM POMS SCISSORS

Use the marker to draw different shapes onto the craft foam or felt.

Cut the shapes out of the craft foam or felt.

Glue the foam or felt, googly eyes, and pom poms to the pine cone. Try gluing the pieces in on and between the folds of the pine cone. Layer pieces to make it really fun!